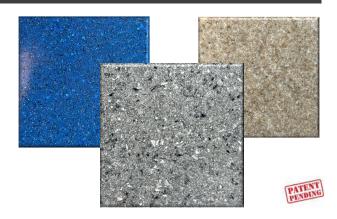

## Standard Filler Blends

Checkerboard Grey

Sprinkle

Moonstone Gravel

Grey Haze

Starry Midnight

North Pacific

Vanilla Gold

Deep Blue

#### Many Additional Colors Available and Custom Colors Upon Request

NOTE ON COLOR CHARTS: Colors are shown as close as possible. Due to screen and print limitations, you should consult representative for physical samples for the most accurate representation. Colors may vary from batch to batch and product to product.