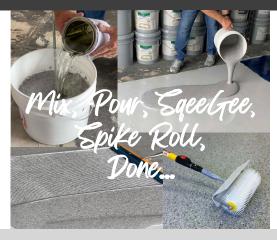

#### Effortless Elegance in One Easy Mix

Transform your floors with Diamond Pour Epoxy, the revolutionary one-step epoxy coating system designed for exceptional durability, clarity, and unmatched ease of use.

#### **Pre-Measured Magic**

Forget complicated multi-part mixing! Diamond Pour Epoxy simplifies the process. Our innovative formula comes in two parts: Part A, a pre-mixed resin containing decorative fillers, and Part B, the hardener. Simply combine Parts A and B, stir for a few minutes, and you're ready to create a stunning floor.